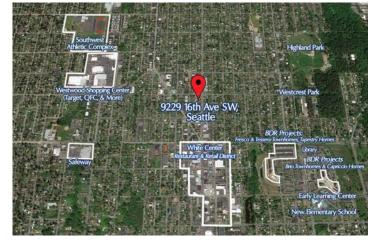

#### **PROJECT SUMMARY**

The Sponsor acquired 24 townhome lots in March 2018 and started construction in July 2018. The townhomes will be marketed to the public starting in June 2019. The townhomes are located in South Seattle. Sponsor plans to market the 24 townhomes affordably priced between \$600k and \$700k. It is anticipated the project will have a total cost of approximately \$12,350,000. The total cost will be financed with a construction loan(s) totalling approximately \$10,350,000 (65% LTV) and investment equity of approximately \$2,000,000. In order to raise the investment equity, Sponsor is offering