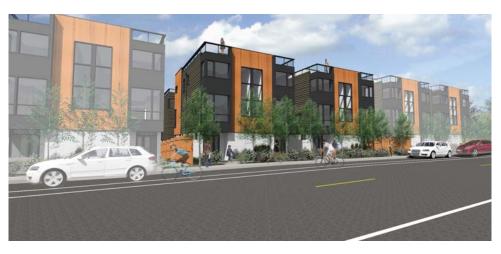

#### **PROJECT SUMMARY**

The Sponsor acquired 24 townhome lots in March 2018 and started construction in July 2018. The townhomes will be marketed to the public starting in June 2019. The townhomes are located in South Seattle. Sponsor plans to market the 24 townhomes affordably priced between \$600k and \$700k. It is anticipated the project will have a total cost of approximately \$12,350,000. The total cost will be financed with a construction loan(s) totalling approximately \$10,350,000 (65% LTV) and investment equity of approximately \$2,000,000. In order to raise the investment equity, Sponsor is offering

### **PROPERTY HIGHLIGHTS:**

- Close in Seattle Location
- Near Schools, Shops, and South Seattle District
- Affordably Priced under 700k
- Desirable 3 Story Designs with Rooftop Decks
- Outdoor Living areas with BBQ and fireplace
- 4-Star Built Green energy efficient homes
- Upgraded Stainless Steel Appliances