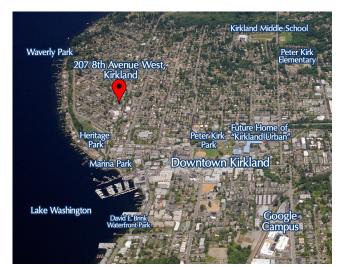

# **PROJECT SUMMARY**

Sponsor plans to build 6 new luxury lake view townhome condominiums in the desirable West of Market Neighborhood of Kirkland (within blocks of downtown Kirkland shops and restaurants). Sponsor plans to market the 6 townhomes in the 1.7 to 2.3m price range. It is anticipated the total cost of the project will be \$9,200,000. The total cost will be financed with construction loan(s) totaling approximately 7,400,000 (62% LTV) and investment equity of \$1,800,000. In order to raise the investment equity, Sponsor is offering thirty (36) \$50,000 investment shares in a single purpose LLC formed solely to develop the 6 townhomes. Each \$50,000 investor will be entitled to a priority return of profits representing a 20% annual return on investment, plus a bonus return potentially increasing the total return to 1.5% of the total profit of the project (54% for all 36 shares). The project site was purchased August 2018. It is anticipated that construction on the 6 townhomes will begin in July 2019. It is anticipated the project will be executed within an 24 to 30 month time frame.

# **PROPERTY HIGHLIGHTS:**

- Prime Close in Kirkland Location
- Rooftop Decks with Lake Views
- Blocks to New "Kirkland Urban" Redevelopment Project
- Minutes to Expanding Google Campus
- Price range of 1.7 to 2.3 million
- Desirable 2 Story Modern Designs
- Chef's Kitchen with Upgraded Surfaces
- Signature Outdoor Room with Fireplace/Heaters
- 2 Car Garages